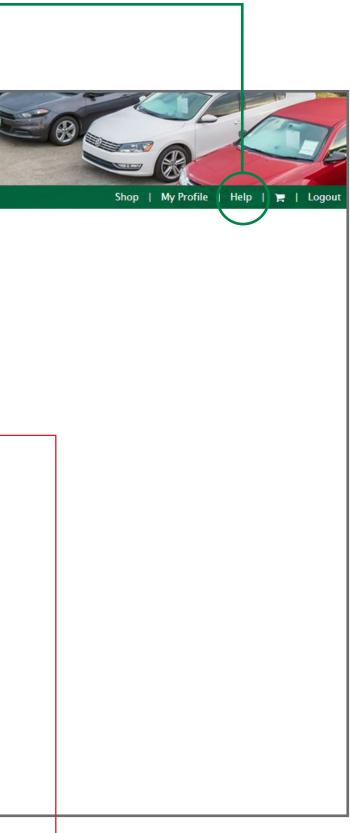

### How do I check the status of an order?

Click on "My Profile" in the main navigation, then click the button "My Orders" on the right side. There you will be able to see all of recent orders and their current status. Please email RM-OOSApprovals@drivetime.com, if you have any questions.