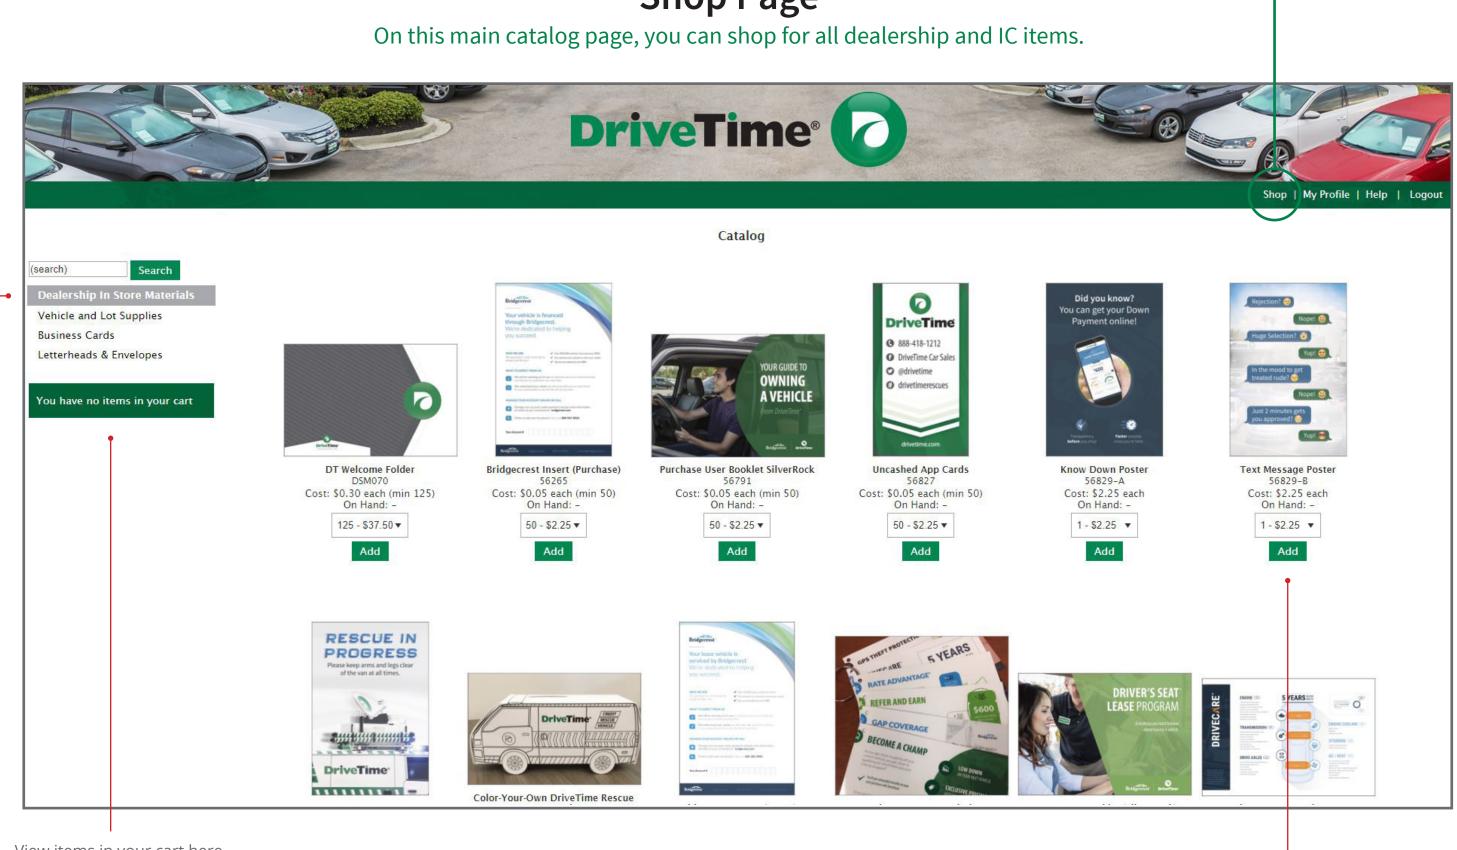

# Shop Page

View items in your cart here.

Adjust quantity from drop down and then add to cart.