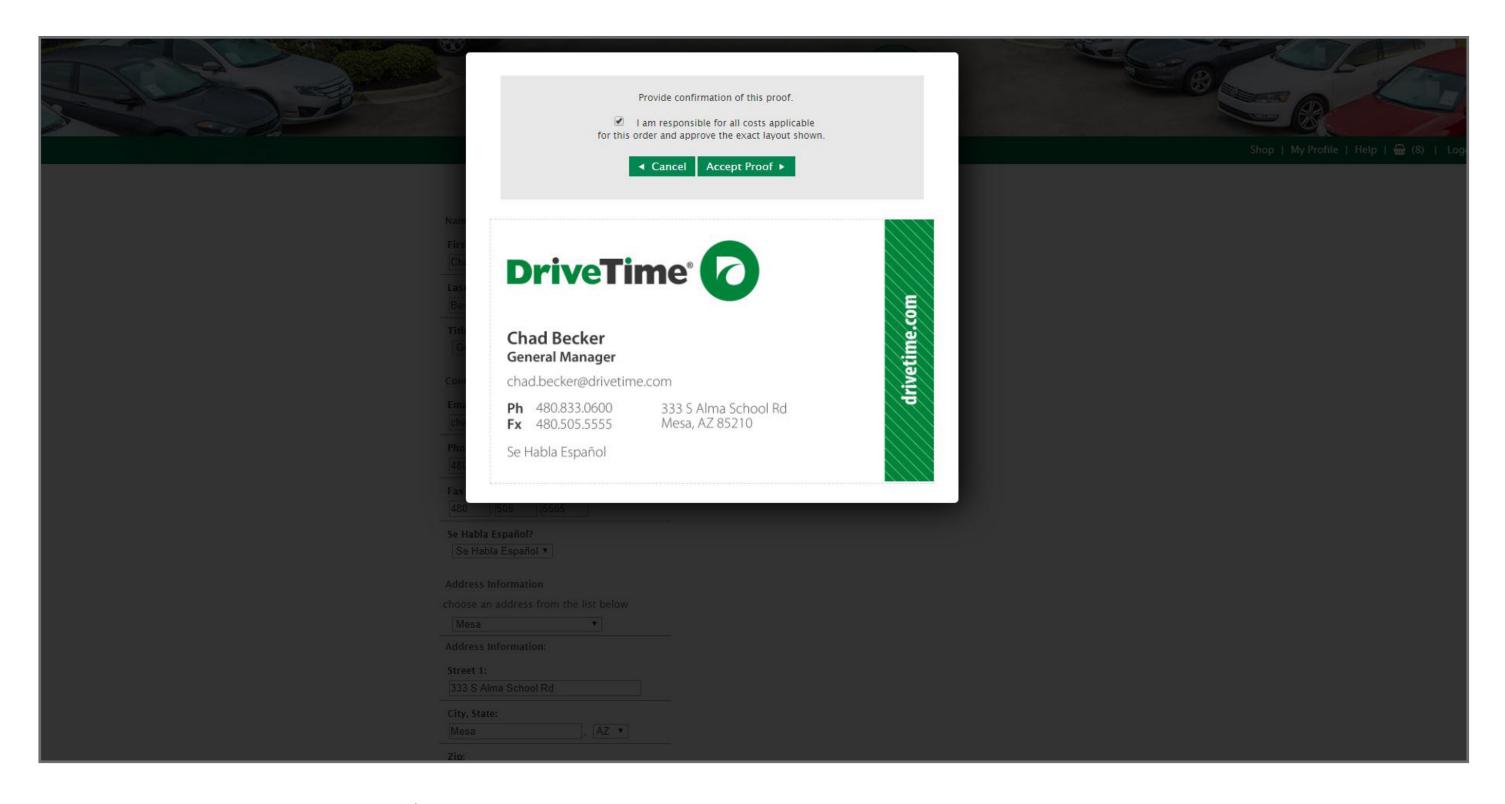

# **Verify Information**

**A** Once you complete your business card, please carefully review it and accept the proof.