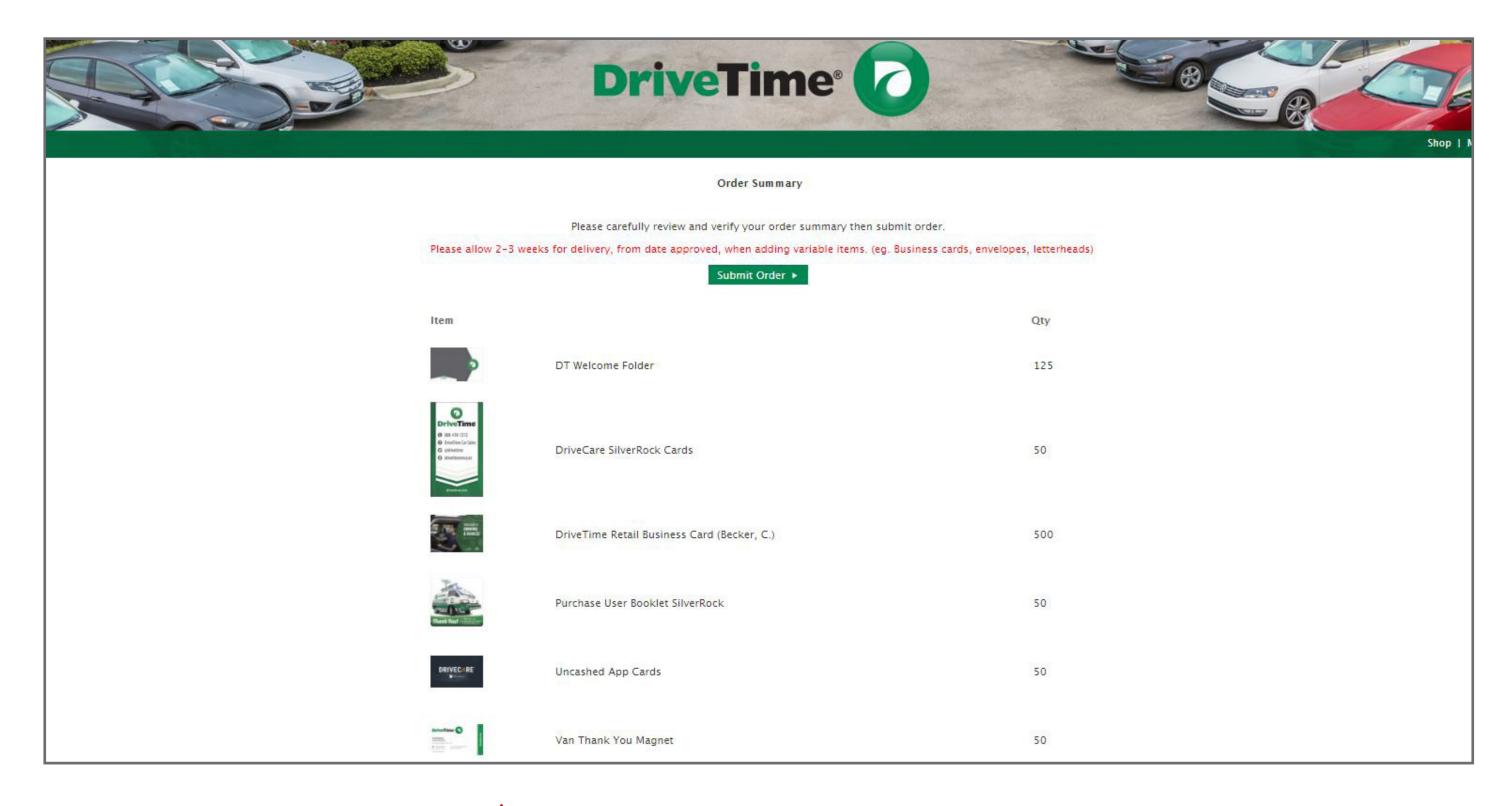

# Checkout Process / Order Summary

A Please review your summary carefully and then submit order.