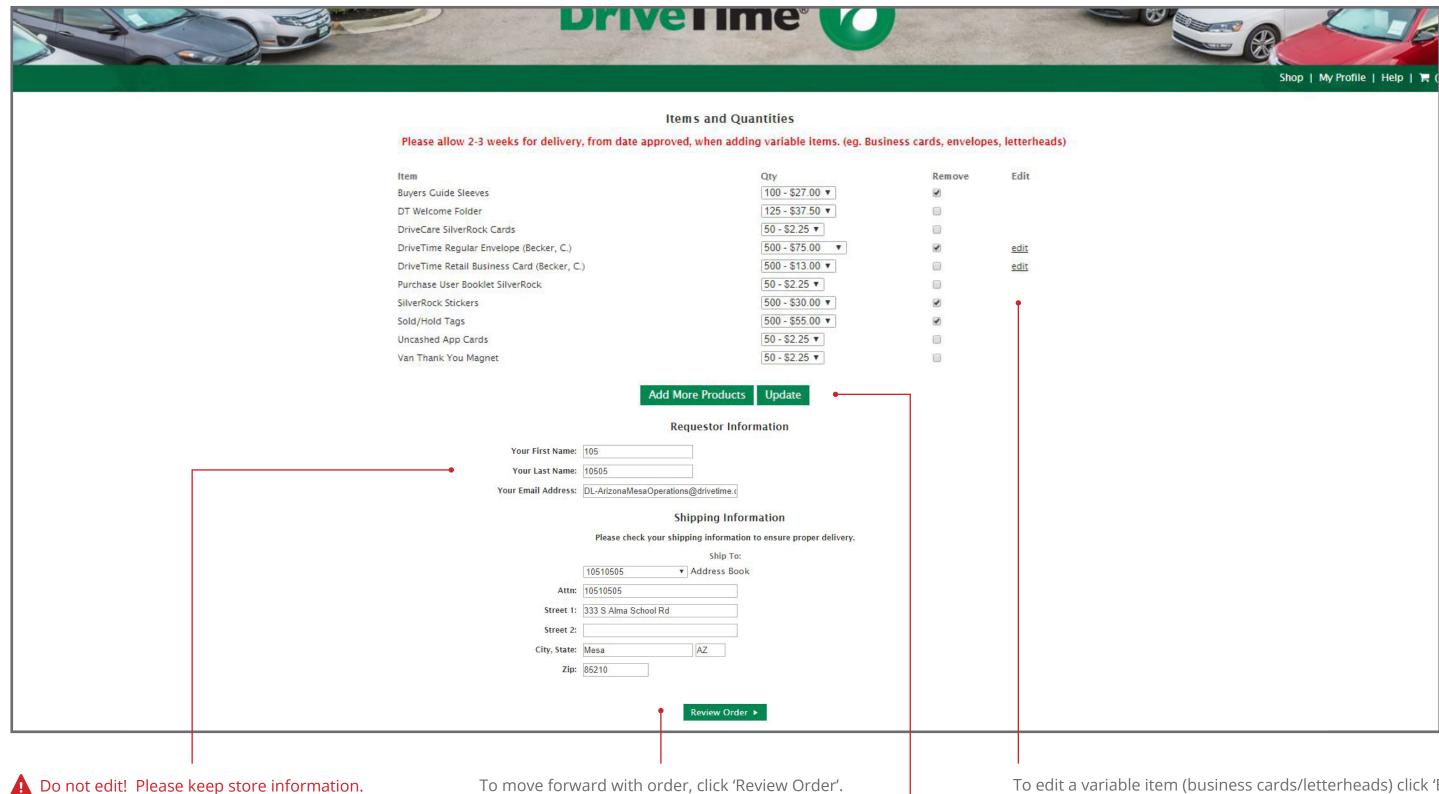

# **Checkout Process / Review Order & Shipping Information**

If you edit or remove an item(s), click 'Update' to refresh your list.

To edit a variable item (business cards/letterheads) click 'Edit' here.